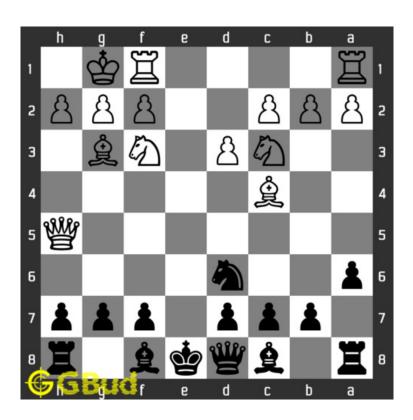

#### 1.1 Medium chess puzzle 0004

Figure 1.1: Solve this Medium chess puzzle 0004. Avoid check mate in one move @ https://gbud.in/gw8gcx2

Figure 1.2: Solve this medium chess puzzle online with solution @ https://gbud.in/gw8gcx2

#### 1.2 Solution to Medium chess puzzle 0004

At this puzzle, next move is by Black. The objective of the puzzle is to avoid checkmate in one move. Your knight at d6 is captured by the bishop and the bishop is not supported. You may be tempted to capture the bishop. This is a decoy which will divert your attention from the main issue. If you do not act, the opponent will have a checkmate on you byattcking the pawn at f7. This checkmate is called scholar's mate.

You have several options to avoid the checkmate in one move. They are

- 1. Block the white queen access to the square f7. This can be achieved by moving the pawn at g file to g2.
- 2. Give aupport to the pawn at f7. This can be done by any of the two moves. They are
  - Move your queen to f6 or e7