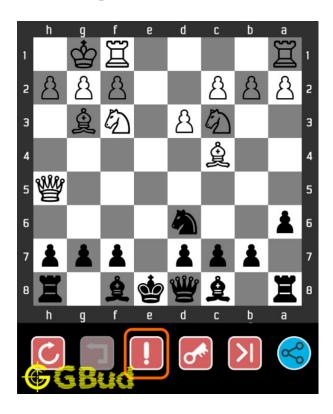

# 1.4 How to get help for moves in the Medium chess puzzle 0004

To get help or the possible next moves in the puzzle, , follow the steps given below

- 1. Go to the puzzle page
- 2. Click the help button (exclamation mark as shown below) to get help or suggestion on next possible move

Figure 1.4: Click the help button to get help on next move @ https://gbud.in/gw8gcx2

Figure 1.5: Solve more medium puzzles @ https://gbud.in/chsmdpz

Figure 1.6: Solve other puzzles @ https://gbud.in/chsgppz