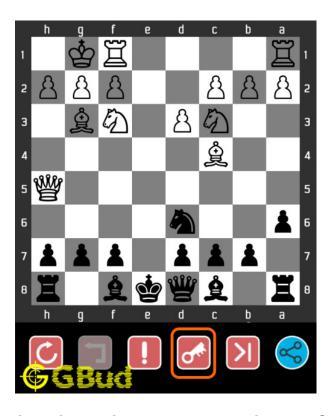

# 1.3 How to view the solution to Medium chess puzzle 0004

To view the solution to this puzzle, follow the steps given below

- 1. Go to the puzzle page
- 2. Click the solution button (Key as shown below) to view the solution

Figure 1.3: Click the solution button to view solutions @ https://gbud.in/gw8gcx2